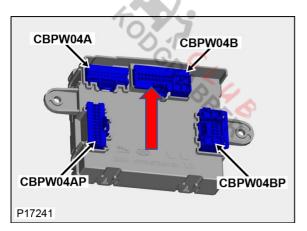

## CAN wires in the door L663 Defender

TODG PARTED

CAN number in the connector from door module 11 Low and 12 High (all models)