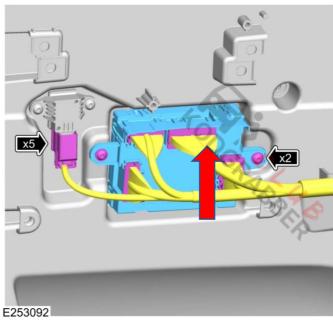

# CAN wires in the trunk lid L460 Vogue

Trunk lid module CAN 1 Low and 2 High

RABBAB

DGA ARRAY

Door module CAN 11 Low and 12 High