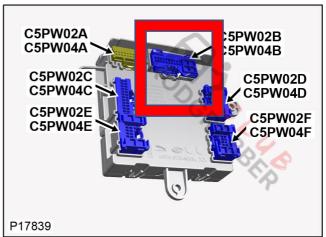

# CAN wires in the trunk lid L460 Vogue

Trunk lid module CAN 1 Low and 2 High

RABBAB

DGA ARRAY

Door module CAN 11 Low and 12 High