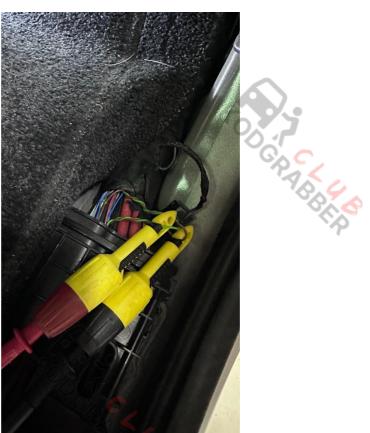

RABBER

CAN wires in the trunk lid L461 Sport

DCPAPPER P

TODGP A

CAN number in the connector from trunk lid module 11 Low and 12 High (all models)

# CAN wires in the trunk lid L460 Vogue

Trunk lid module CAN 1 Low and 2 High

RABBAB

DGA ARRAY

Door module CAN 11 Low and 12 High