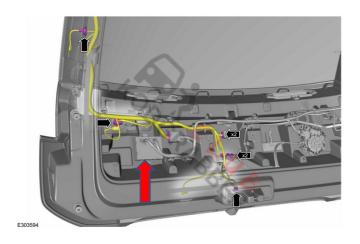

# CAN wires in the trunk lid L460 Vogue

Trunk lid module CAN 1 Low and 2 High

RABBAB

DGA ARRAY

Door module CAN 11 Low and 12 High