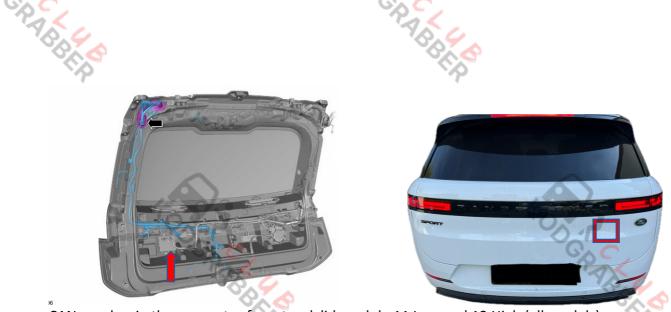

RABBER

CAN wires in the trunk lid L461 Sport

DCPAPPER P

TODGP A

CAN number in the connector from trunk lid module 11 Low and 12 High (all models)