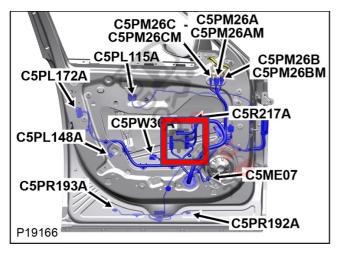

# CAN wires in the trunk lid L460 Vogue

Trunk lid module CAN 1 Low and 2 High

RABBAB

DGA ARRAY

Door module CAN 11 Low and 12 High