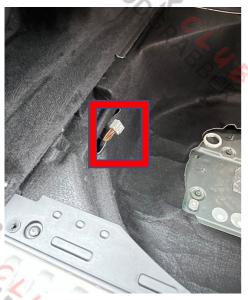

### Additional info:

CAN pins numbers in the trunk lid module are 1 Low and 2 High (L460, L461) all different models also CAN pins numbers in the door module are 11 Low and 12 High in the door (L663) all different models also CAN pins number under front seat are 2 Low and 3 High or Green and Brown

CAN wires color inside car are Green CAN LOW and Brown CAN HIGH in all models

But some model still have colour of CAN like in older models Yello with Purple and Yello with orange

All models of JLR cars have CAN wires inside trunk on left side or under front seats or in the right sill of the car