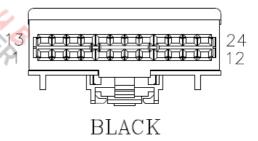

## Velar and Jaguar F-pace 05/2021-2024

CAN wires are like older models,
Yellow with Orange
Yellow with Purple
Module in the trunk and in the door are the same like older models

DCDC CARBONS

Number 1 and 13 or number 12 and 24