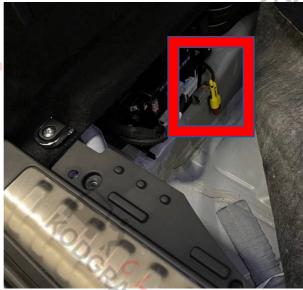

### Additional info:

CAN pins numbers in the trunk lid module are 1 Low and 2 High (L460, L461) all different models also CAN pins numbers in the door module are 11 Low and 12 High in the door (L663) all different models also CAN pins number under front seat are 2 Low and 3 High or Green and Brown

CAN wires color inside car are Green CAN LOW and Brown CAN HIGH in all models

But some model still have colour of CAN like in older models Yello with Purple and Yello with orange

All models of JLR cars have CAN wires inside trunk on left side or under front seats or in the right sill of the car