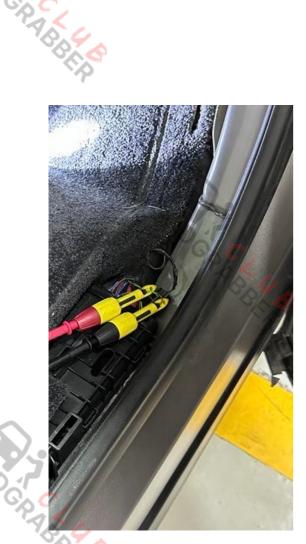

RABBER

CAN wires in the trunk lid L461 Sport

DCPAPPER P

TODGP A

CAN number in the connector from trunk lid module 11 Low and 12 High (all models)

# CAN wires in the trunk lid L460 Vogue

Trunk lid module CAN 1 Low and 2 High

RABBAB

DGA ARRAY

Door module CAN 11 Low and 12 High