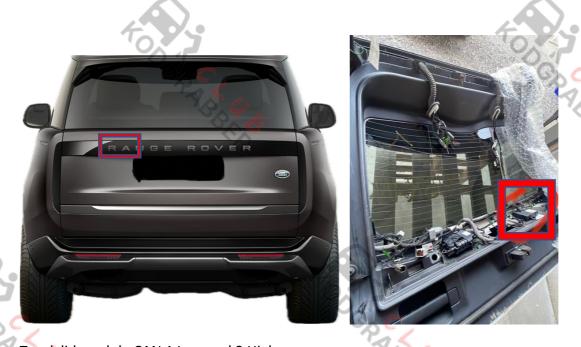

# CAN wires in the trunk lid L460 Vogue

Trunk lid module CAN 1 Low and 2 High

RABBAB

DGA ARRAY

Door module CAN 11 Low and 12 High