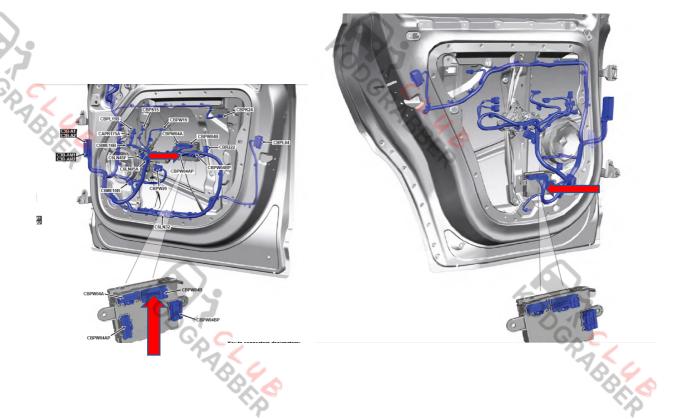

## CAN wires in the door L663 Defender

TODG PARTED

CAN number in the connector from door module 11 Low and 12 High (all models)